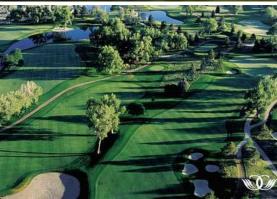

Cherry Creek Country Club's design – by Jack and Jackie Nicklaus – offers a great test of golf at any skill level. You will be astonished at the amazing array of movement, water, landscaping, and 5 sets of tees with 3 sets of combination tees ranging from 4,981 to 7,450 yards. The parkland design includes several risk-reward shots throughout the course and water comes into play on 9 of the 18 holes.

Several holes reward accurate driving as "speed slots" can take an ordinary drive and make it extraordinary.

LEADERS

CLASSIC